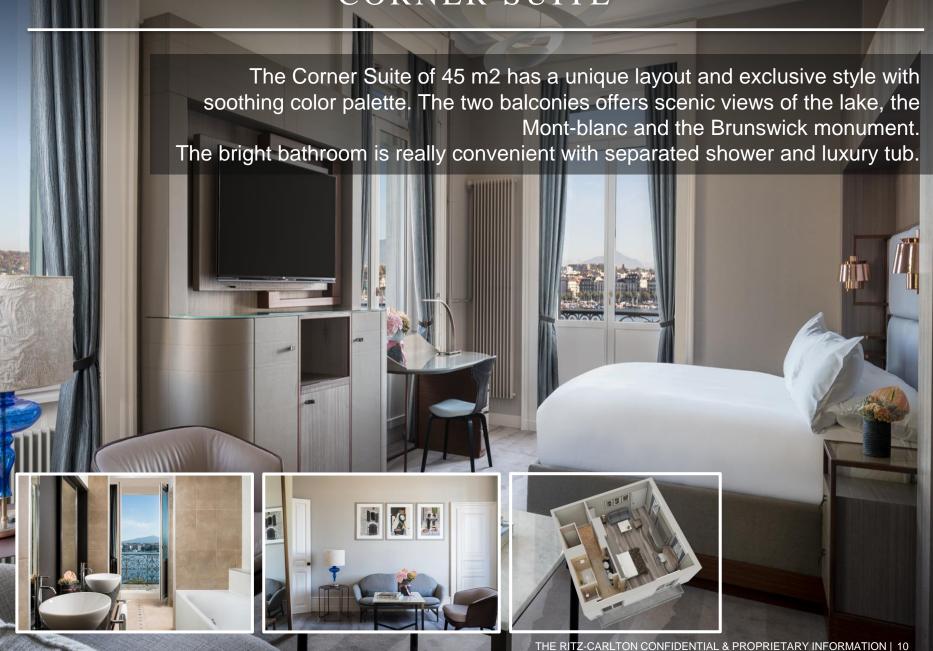

and's capital offers yearround opportunities to experience first-class dining, galleries and shopping, alongside inspiring outdoor pursuits from skiing to hiking and boating.





Sleek, modern design extends throughout the guestrooms and suites, where soft colors, natural textures and elegant styling are enhanced by exceptional views across Mont Blanc Square, Lake Geneva and the famous Jet.

# CLASSIC ROOM



#### DELUXE PARTIAL LAKE VIEW ROOM



### LAKE VIEW ROOM

The spacious Lake View Room of 45 m2 offers a large and comfortable seating area with a sofa and club chairs. The floor-to-ceiling glass doors maximize your views.

The bathroom is really convenient with separated shower and luxury tub.











THE RITZ-CARLTON CONFIDENTIAL & PROPRIETARY INFORMATION | 9

#### CORNER SUITE



### GARDEN VIEW SUITE



#### LAKE VIEW SUITE

The Lake View Suite of 70 m2 is a unique design experience with a separated luxurious living room including a sofa bed for 2 persons, a bar and a restroom for guest. This Suite also has a walk-in closet, a glamourous powder room and two balconies. The bright bathroom is really convenient with separated shower and luxury tub.

Two Bedroom Suite option with a total capacity of 115 m2.



#### MONT-BLANC SUITE









# GRACE KELLY SUITE





#### FLEXIBLE AND ADAPTABLE VENUE



## RIVE FLOOR PLAN



# RIVE SET UP

| Meeting Rooms | Area                                 | Dimension<br>LxW ft/m       | Chandelier<br>Height  | Capacity<br>Rounds<br>of 10 | Capacity<br>Reception | Conference<br>Capacity | Capacity<br>Classroom | Capacity<br>U-Shap