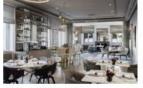

### LIVING ROOM BAR & KITCHEN

| Restaurant | Area                                 | Dimension<br>LxW ft/m        | Cocktail |
|------------|--------------------------------------|------------------------------|----------|
| Fiskebar > | 1303<br>SQ<br>FT I<br>122<br>SQ<br>M | 69 X 39<br>FT I 21 X<br>12 M | 100      |

506 SQ FTI 48 SQ

26 X 20 FT I 8 X 6 40 M

Fiskebar - Restaurant >

| 97<br>6Q<br>T I<br>75 | 43 X 20<br>FT I 13 X 6<br>M | 60 |
|-----------------------|-----------------------------|----|
|                       |                             |    |

Living Room Bar &

1506 SQ FT I 140 69 X 20 FT | 21 X 6 SQ

150