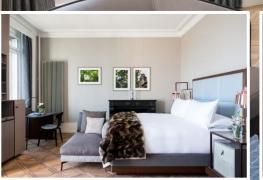

EW ROOM

The spacious Lake View Room of 45 m2 offers a large and comfortable seating area with a sofa and club chairs. The floor-to-ceiling glass doors maximize your views.

The bathroom is really convenient with separated shower and luxury tub.











THE RITZ-CARLTON CONFIDENTIAL & PROPRIETARY INFORMATION | 9

#### CORNER SUITE



### GARDEN VIEW SUITE



#### LAKE VIEW SUITE

The Lake View Suite of 70 m2 is a unique design experience with a separated luxurious living room including a sofa bed for 2 persons, a bar and a restroom for guest. This Suite also has a walk-in closet, a glamourous powder room and two balconies. The bright bathroom is really convenient with separated shower and luxury tub.

Two Bedroom Suite option with a total capacity of 115 m2.



#### MONT-BLANC SUITE









# GRACE KELLY SUITE





#### FLEXIBLE AND ADAPTABLE VENUE



## RIVE FLOOR PLAN



# RIVE SET UP

| Meeting Rooms | Area                                 | Dimension<br>LxW ft/m       | Chandelier<br>Height  | Capacity<br>Rounds<br>of 10 | Capacity<br>Reception | Conference<br>Capacity | Capacity<br>Classroom | Capacity<br>U-Shape | Capacity<br>Theater |
|---------------|--------------------------------------|-----------------------------|-----------------------|-----------------------------|-----------------------|------------------------|-----------------------|---------------------|---------------------|
| Rive >        | 1130<br>SQ<br>FT I<br>105<br>SQ<br>M | 49 X 20<br>FT I 15 X 6<br>M | 32<br>SQFT I<br>3 SQM | 70                          | 100                   | 40