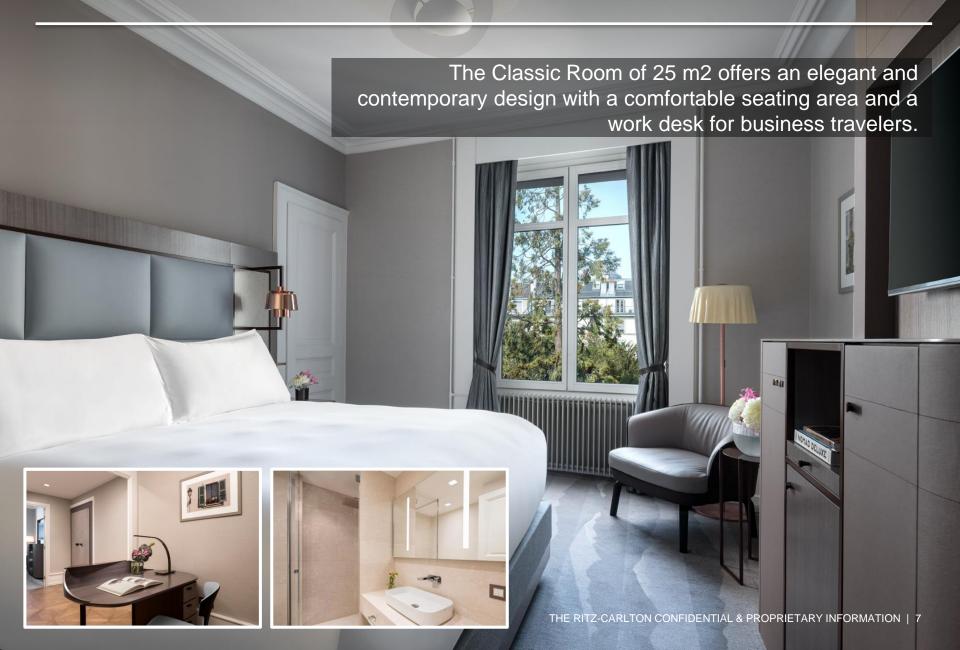

LAKE GENEVA'S BOUTIQUE GEM





In a magnificent location alongside Lake Geneva, at the foot of the Jura and the Alps Mountains, the city's many qualities will enchant you. Its connections to the rest of Europe and its international airport just ten minutes from the city centre makes it a European centre for tourism.

#### GENEVA DESTINATION

As a world-class cultural center, Switzerland's capital offers yearround opportunities to experience first-class dining, galleries and shopping, alongside inspiring outdoor pursuits from skiing to hiking and boating.





Sleek, modern design extends throughout the guestrooms and suites, where soft colors, natural textures and elegant styling are enhanced by exceptional views across Mont Blanc Square, Lake Geneva and the famous Jet.

# CLASSIC ROOM



#### DELUXE PARTIAL LAKE VIEW ROOM



### LAKE VIEW ROOM

The spacious Lake View Room of 45 m2 offers a large and comfortable seating area with a sofa and club chairs. The floor-to-ceiling glass doors maximize your views.

The bathroom is really convenient with separated shower and luxury tub.











THE RITZ-CARLTON CONFIDENTIAL & PROPRIETARY INFORMATION | 9

#### CORNER SUITE



### GARDEN VIEW SUITE



#### LAKE VIEW SUITE

The Lake View Suite of 70 m2 is a unique design experience with a separated luxurious living room including a sofa bed for 2 persons, a bar and a restroom for guest. This Suite also has a walk-in closet, a glamourous powder room and two balconies. The bright bathroom is really convenient with separated shower and luxury tub.

Two Bedroom Suite option with a tot