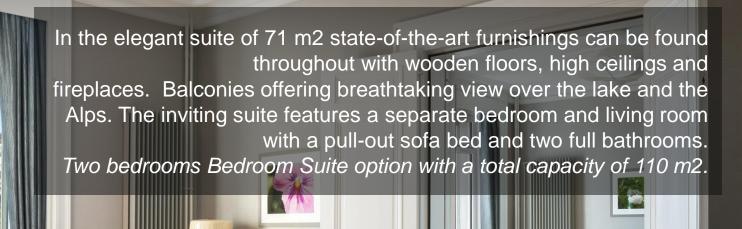

VIEW ROOM

The spacious Lake View Room of 45 m2 offers a large and comfortable seating area with a sofa and club chairs. The floor-to-ceiling glass doors maximize your views.

The bathroom is really convenient with separated shower and luxury tub.











THE RITZ-CARLTON CONFIDENTIAL & PROPRIETARY INFORMATION | 9

#### CORNER SUITE



### GARDEN VIEW SUITE



#### LAKE VIEW SUITE

The Lake View Suite of 70 m2 is a unique design experience with a separated luxurious living room including a sofa bed for 2 persons, a bar and a restroom for guest. This Suite also has a walk-in closet, a glamourous powder room and two balconies. The bright bathroom is really convenient with separated shower and luxury tub.

Two Bedroom Suite option with a total capacity of 115 m2.



#### MONT-BLANC SUITE









# GRACE KELLY SUITE





#### FLEXIBLE AND ADAPTABLE VENUE



## RIVE FLOOR PLAN



# RIVE SET UP

| Meeting Rooms | Area                                 | Dimension<br>LxW ft/m       | Chandelier<br>Height  | Capacity<br>Rounds<br>of 10 | Capacity<br>Reception | Conference<br>Capacity | Capacity<br>Classroom | Capacity<br>U-Shape | Capacity<br>Theater |
|---------------|--------------------------------------|-----------------------------|-----------------------|-----------------------------|-----------------------|------------------------|-----------------------|---------------------|---------------------|
| Rive >        | 1130<br>SQ<br>FT I<br>105<br>SQ<br>M | 49 X 20<br>FT I 15 X 6<br>M | 32<br>SQFT I<br>3 SQM | 70                          | 100                   | 40