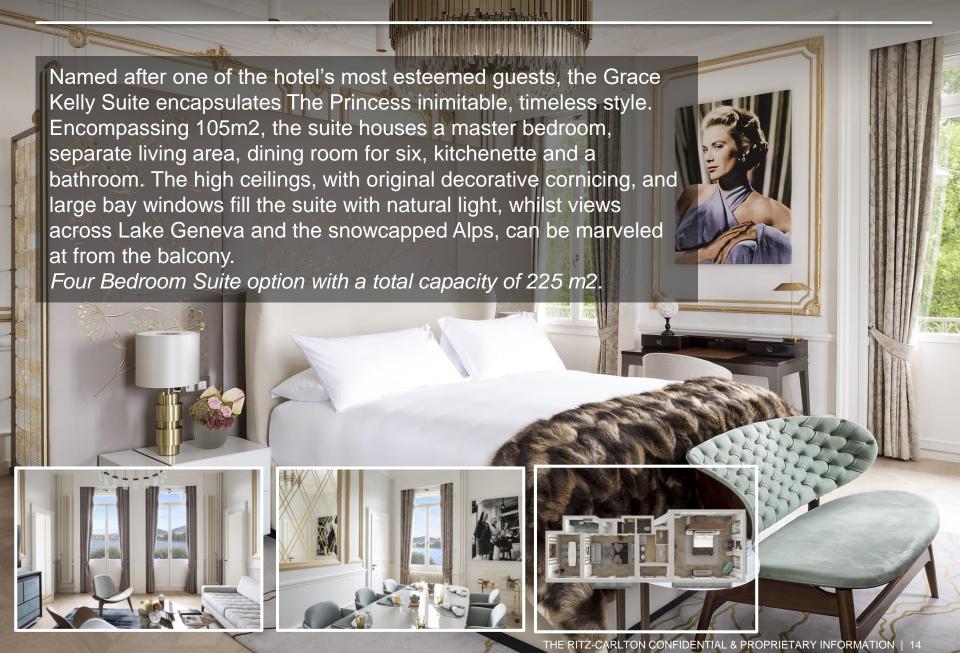

View Room of 45 m2 offers a large and comfortable seating area with a sofa and club chairs. The floor-to-ceiling glass doors maximize your views.

The bathroom is really convenient with separated shower and luxury tub.











THE RITZ-CARLTON CONFIDENTIAL & PROPRIETARY INFORMATION | 9

#### CORNER SUITE



### GARDEN VIEW SUITE



#### LAKE VIEW SUITE

The Lake View Suite of 70 m2 is a unique design experience with a separated luxurious living room including a sofa bed for 2 persons, a bar and a restroom for guest. This Suite also has a walk-in closet, a glamourous powder room and two balconies. The bright bathroom is really convenient with separated shower and luxury tub.

Two Bedroom Suite option with a total capacity of 115 m2.



#### MONT-BLANC SUITE









# GRACE KELLY SUITE





#### FLEXIBLE AND ADAPTABLE VENUE



## RIVE FLOOR PLAN



# RIVE SET UP

| Meeting Rooms | Area                                 | Dimension<br>LxW ft/m       | Chandelier<br>Height  | Capacity<br>Rounds<br>of 10 | Capacity<br>Reception | Conference<br>Capacity | Capacity<br>Classroom | Capacity<br>U-Shape | Capacity<br>Theater |
|---------------|--------------------------------------|-----------------------------|-----------------------|-----------------------------|-----------------------|------------------------|-----------------------|---------------------|---------------------|
| Rive >        | 1130<br>SQ<br>FT I<br>105<br>SQ<br>M | 49 X 20<br>FT I 15 X 6<br>M | 32<br>SQFT I<br>3 SQM | 70                          | 100                   | 40                     | 36