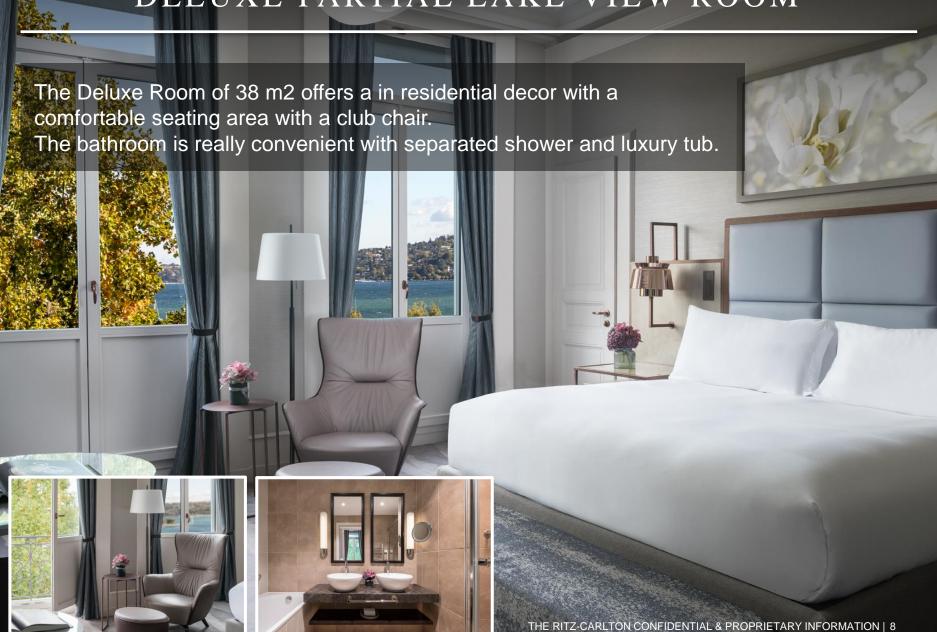

magnificent location alongside Lake Geneva, at the foot of the Jura and the Alps Mountains, the city's many qualities will enchant you. Its connections to the rest of Europe and its international airport just ten minutes from the city centre makes it a European centre for tourism.

#### GENEVA DESTINATION

As a world-class cultural center, Switzerland's capital offers yearround opportunities to experience first-class dining, galleries and shopping, alongside inspiring outdoor pursuits from skiing to hiking and boating.





Sleek, modern design extends throughout the guestrooms and suites, where soft colors, natural textures and elegant styling are enhanced by exceptional views across Mont Blanc Square, Lake Geneva and the famous Jet.

# CLASSIC ROOM



#### DELUXE PARTIAL LAKE VIEW ROOM



### LAKE VIEW ROOM

The spacious Lake View Room of 45 m2 offers a large and comfortable seating area with a sofa and club chairs. The floor-to-ceiling glass doors maximize your views.

The bathroom is really convenient with separated shower and luxury tub.











THE RITZ-CARLTON CONFIDENTIAL & PROPRIETARY INFORMATION | 9

#### CORNER SUITE



### GARDEN VIEW SUITE



#### LAKE VIEW SUITE

The Lake View Suite of 70 m2 is a unique design experience with a separated luxurious living room including a sofa bed for 2 persons, a bar and a restroom for guest. This Suite also has a walk-in closet, a glamourous powder room and two balconies. The bright bathroom is really convenient with separated shower and luxury tub.

Two Bedroom Suite option with a total capacity of 115 m2.



#### MONT-BL