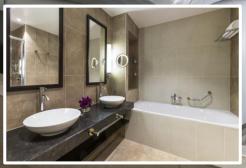

### LAKE VIEW ROOM

The spacious Lake View Room of 45 m2 offers a large and comfortable seating area with a sofa and club chairs. The floor-to-ceiling glass doors maximize your views.

The bathroom is really convenient with separated shower and luxury tub.

#### LAKE VIEW SUITE

The Lake View Suite of 70 m2 is a unique design experience with a separated luxurious living room including a sofa bed for 2 persons, a bar and a restroom for guest. This Suite also has a walk-in closet, a glamourous powder room and two balconies. The bright bathroom is really convenient with separated shower and luxury tub.