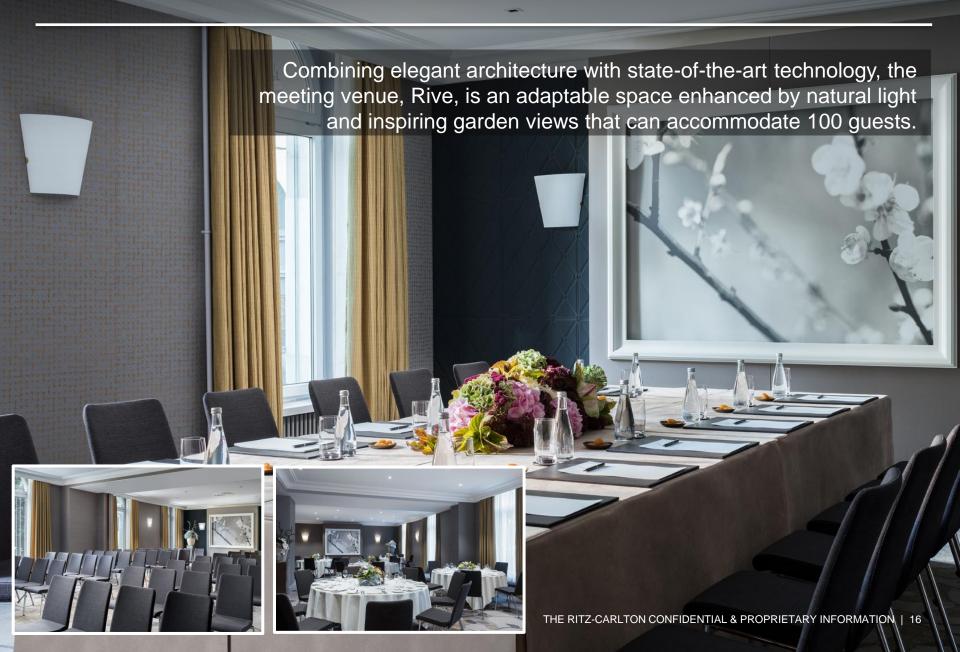

omfortable seating area with a sofa and club chairs. The floor-to-ceiling glass doors maximize your views.

The bathroom is really convenient with separated shower and luxury tub.











THE RITZ-CARLTON CONFIDENTIAL & PROPRIETARY INFORMATION | 9

#### CORNER SUITE



### GARDEN VIEW SUITE



#### LAKE VIEW SUITE

The Lake View Suite of 70 m2 is a unique design experience with a separated luxurious living room including a sofa bed for 2 persons, a bar and a restroom for guest. This Suite also has a walk-in closet, a glamourous powder room and two balconies. The bright bathroom is really convenient with separated shower and luxury tub.

Two Bedroom Suite option with a total capacity of 115 m2.



#### MONT-BLANC SUITE









# GRACE KELLY SUITE





#### FLEXIBLE AND ADAPTABLE VENUE



## RIVE FLOOR PLAN



# RIVE SET UP

| Meeting Rooms | Area                                 | Dimension<br>LxW ft/m       | Chandelier<br>Height  | Capacity<br>Rounds<br>of 10 | Capacity<br>Reception | Conference<br>Capacity | Capacity<br>Classroom | Capacity<br>U-Shape | Capacity<br>Theater |
|---------------|--------------------------------------|-----------------------------|-----------------------|-----------------------------|-----------------------|------------------------|-----------------------|---------------------|---------------------|
| Rive >        | 1130<br>SQ<br>FT I<br>105<br>SQ<br>M | 49 X 20<br>FT I 15 X 6<br>M | 32<br>SQFT I<br>3 SQM | 70                          | 100                   | 40                     | 36                    | 40                  | 90