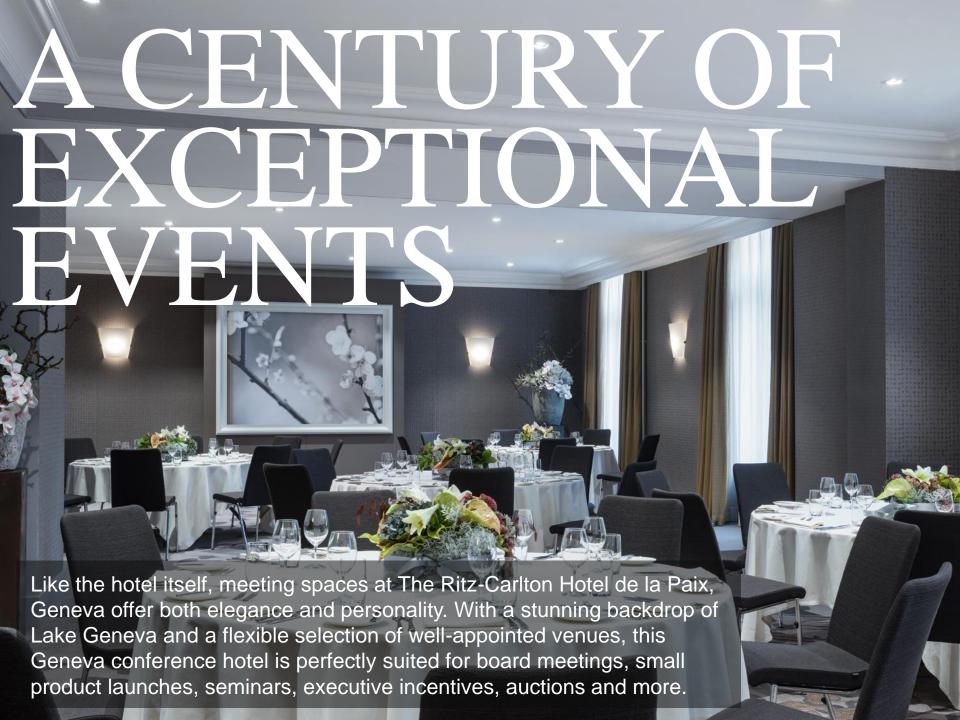

ew Room of 45 m2 offers a large and comfortable seating area with a sofa and club chairs. The floor-to-ceiling glass doors maximize your views.

The bathroom is really convenient with separated shower and luxury tub.











THE RITZ-CARLTON CONFIDENTIAL & PROPRIETARY INFORMATION | 9

#### CORNER SUITE



### GARDEN VIEW SUITE



#### LAKE VIEW SUITE

The Lake View Suite of 70 m2 is a unique design experience with a separated luxurious living room including a sofa bed for 2 persons, a bar and a restroom for guest. This Suite also has a walk-in closet, a glamourous powder room and two balconies. The bright bathroom is really convenient with separated shower and luxury tub.

Two Bedroom Suite option with a total capacity of 115 m2.



#### MONT-BLANC SUITE









# GRACE KELLY SUITE





#### FLEXIBLE AND ADAPTABLE VENUE



## RIVE FLOOR PLAN



# RIVE SET UP

| Meeting Rooms | Area                                 | Dimension<br>LxW ft/m       | Chandelier<br>Height  | Capacity<br>Rounds<br>of 10 | Capacity<br>Reception | Conference<br>Capacity | Capacity<br>Classroom | Capacity<br>U-Shape | Capacity<br>Theater |
|---------------|--------------------------------------|-----------------------------|-----------------------|-----------------------------|-----------------------|------------------------|-----------------------|---------------------|---------------------|
| Rive >        | 1130<br>SQ<br>FT I<br>105<br>SQ<br>M | 49 X 20<br>FT I 15 X 6<br>M | 32<br>SQFT I<br>3 SQM | 70                          | 100                   | 40                     | 36