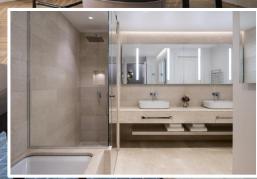

ROOM

The spacious Lake View Room of 45 m2 offers a large and comfortable seating area with a sofa and club chairs. The floor-to-ceiling glass doors maximize your views.

The bathroom is really convenient with separated shower and luxury tub.











THE RITZ-CARLTON CONFIDENTIAL & PROPRIETARY INFORMATION | 9

#### CORNER SUITE



### GARDEN VIEW SUITE



#### LAKE VIEW SUITE

The Lake View Suite of 70 m2 is a unique design experience with a separated luxurious living room including a sofa bed for 2 persons, a bar and a restroom for guest. This Suite also has a walk-in closet, a glamourous powder room and two balconies. The bright bathroom is really convenient with separated shower and luxury tub.

Two Bedroom Suite option with a total capacity of 115 m2.



#### MONT-BLANC SUITE









# GRACE KELLY SUITE





#### FLEXIBLE AND ADAPTABLE VENUE



## RIVE FLOOR PLAN



# RIVE SET UP

| Meeting Rooms | Area                                 | Dimension<br>LxW ft/m       | Chandelier<br>Height  | Capacity<br>Rounds<br>of 10 | Capacity<br>Reception | Conference<br>Capacity | Capacity<br>Classroom | Capacity<br>U-Shape | Capacity<br>Theater |
|---------------|--------------------------------------|-----------------------------|-----------------------|-----------------------------|-----------------------|------------------------|-----------------------|---------------------|---------------------|
| Rive >        | 1130<br>SQ<br>FT I<br>105<br>SQ<br>M | 49 X 20<br>FT I 15 X 6<br>M | 32<br>SQFT I<br>3 SQM | 70                          | 100                   | 40