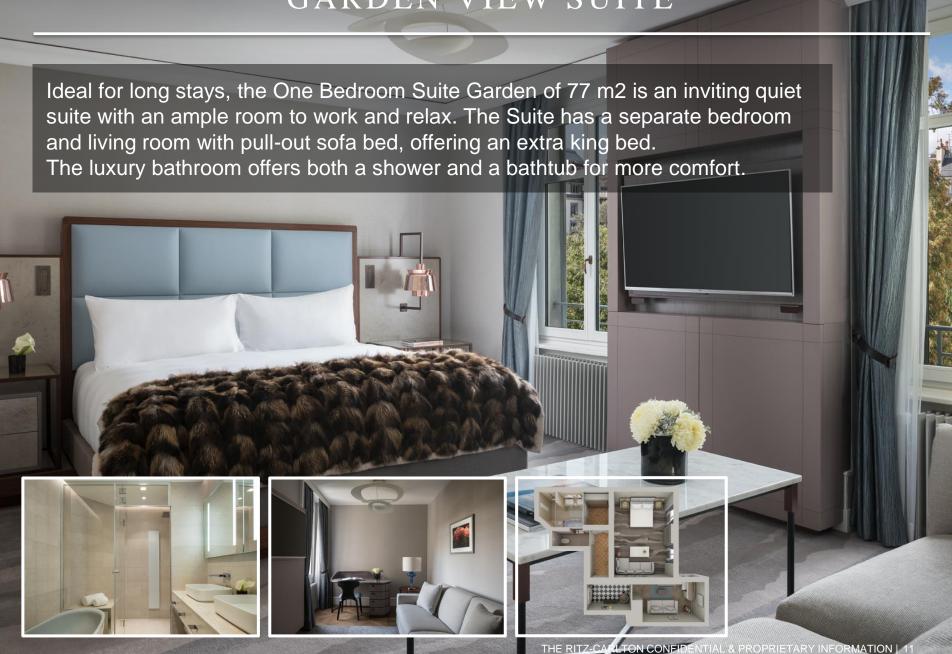

round opportunities to experience first-class dining, galleries and shopping, alongside inspiring outdoor pursuits from skiing to hiking and boating.





Sleek, modern design extends throughout the guestrooms and suites, where soft colors, natural textures and elegant styling are enhanced by exceptional views across Mont Blanc Square, Lake Geneva and the famous Jet.

# CLASSIC ROOM



#### DELUXE PARTIAL LAKE VIEW ROOM



### LAKE VIEW ROOM

The spacious Lake View Room of 45 m2 offers a large and comfortable seating area with a sofa and club chairs. The floor-to-ceiling glass doors maximize your views.

The bathroom is really convenient with separated shower and luxury tub.











THE RITZ-CARLTON CONFIDENTIAL & PROPRIETARY INFORMATION | 9

#### CORNER SUITE



### GARDEN VIEW SUITE



#### LAKE VIEW SUITE

The Lake View Suite of 70 m2 is a unique design experience with a separated luxurious living room including a sofa bed for 2 persons, a bar and a restroom for guest. This Suite also has a walk-in closet, a glamourous powder room and two balconies. The bright bathroom is really convenient with separated shower and luxury tub.

Two Bedroom Suite option with a total capacity of 115 m2.



#### MONT-BLANC SUITE









# GRACE KELLY SUITE





#### FLEXIBLE AND ADAPTABLE VENUE



## RIVE FLOOR PLAN



# RIVE SET UP

| Meeting Rooms | Area                                 | Dimension<br>LxW ft/m       | Chandelier<br>Height  | Capacity<br>Rounds<br>of 10 | Capacity<br>Reception | Conference<br>Capacity | Capacity<br>Classroom | Capacity<br>U-Shape | Capacity<br>Theater |