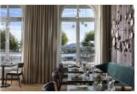

### LIVING ROOM BAR & KITCHEN

| Restaurant | Area                                 | Dimension<br>LxW ft/m        | Cocktail |
|------------|--------------------------------------|------------------------------|----------|
| Fiskebar > | 1303<br>SQ<br>FT I<br>122<br>SQ<br>M | 69 X 39<br>FT I 21 X<br>12 M | 100      |

506 SQ FTI 48 SQ

26 X 20 FT I 8 X 6 40 M

Fiskebar - Restaurant >

| 97<br>6Q<br>T I<br>75 | 43 X 20<br>FT I 13 X 6<br>M | 60 |
|-----------------------|-----------------------------|----|
|                       |                             |    |

Living Room Bar &

1506 SQ FT I 140 69 X 20 FT | 21 X 6 SQ

150