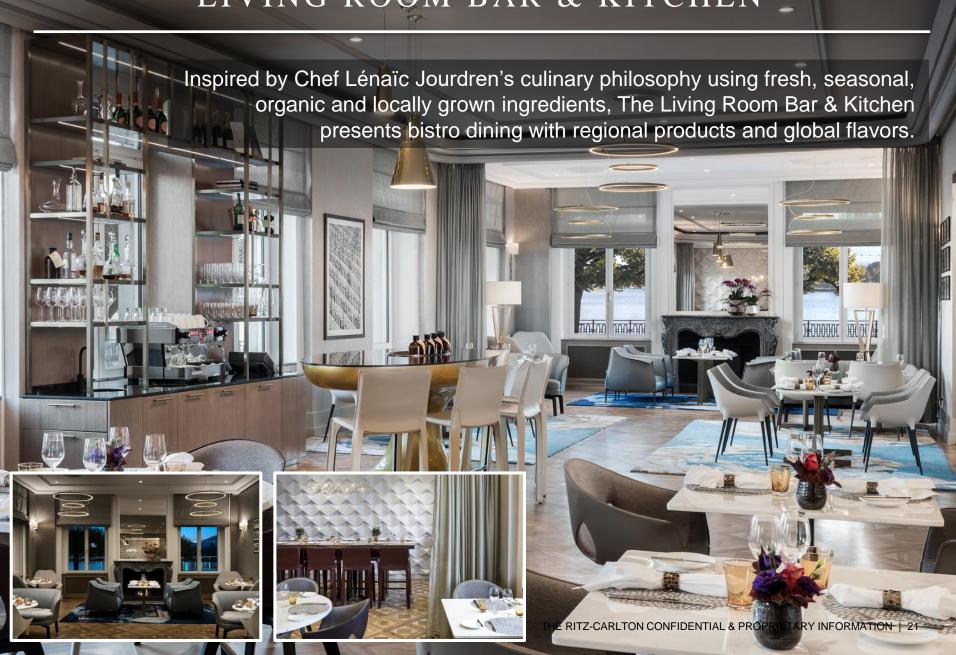

### LIVING ROOM BAR & KITCHEN

| Restaurant | Area                                 | Dimension<br>LxW ft/m        | Cocktail |
|------------|--------------------------------------|------------------------------|----------|
| Fiskebar > | 1303<br>SQ<br>FT I<br>122<br>SQ<br>M | 69 X 39<br>FT I 21 X<br>12 M | 100      |