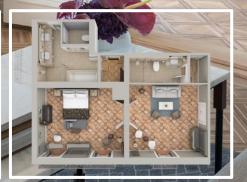

OOM

The spacious Lake View Room of 45 m2 offers a large and comfortable seating area with a sofa and club chairs. The floor-to-ceiling glass doors maximize your views.

The bathroom is really convenient with separated shower and luxury tub.











THE RITZ-CARLTON CONFIDENTIAL & PROPRIETARY INFORMATION | 9

#### CORNER SUITE



### GARDEN VIEW SUITE



#### LAKE VIEW SUITE

The Lake View Suite of 70 m2 is a unique design experience with a separated luxurious living room including a sofa bed for 2 persons, a bar and a restroom for guest. This Suite also has a walk-in closet, a glamourous powder room and two balconies. The bright bathroom is really convenient with separated shower and luxury tub.

Two Bedroom Suite option with a total capacity of 115 m2.



#### MONT-BLANC SUITE









# GRACE KELLY SUITE





#### FLEXIBLE AND ADAPTABLE VENUE



## RIVE FLOOR PLAN



# RIVE SET UP

| Meeting Rooms | Area                                 | Dimension<br>LxW ft/m       | Chandelier<br>Height  | Capacity<br>Rounds<br>of 10 | Capacity<br>Reception | Conference<br>Capacity | Capacity<br>Classroom | Capacity<br>U-Shape | Capacity<br>Theater |
|---------------|--------------------------------------|-----------------------------|-----------------------|-----------------------------|-----------------------|------------------------|-----------------------|---------------------|---------------------|
| Rive >        | 1130<br>SQ<br>FT I<br>105<br>SQ<br>M | 49 X 20<br>FT I 15 X 6<br>M | 32<br>SQFT I<br>3 SQM | 70                          | 100                   | 40