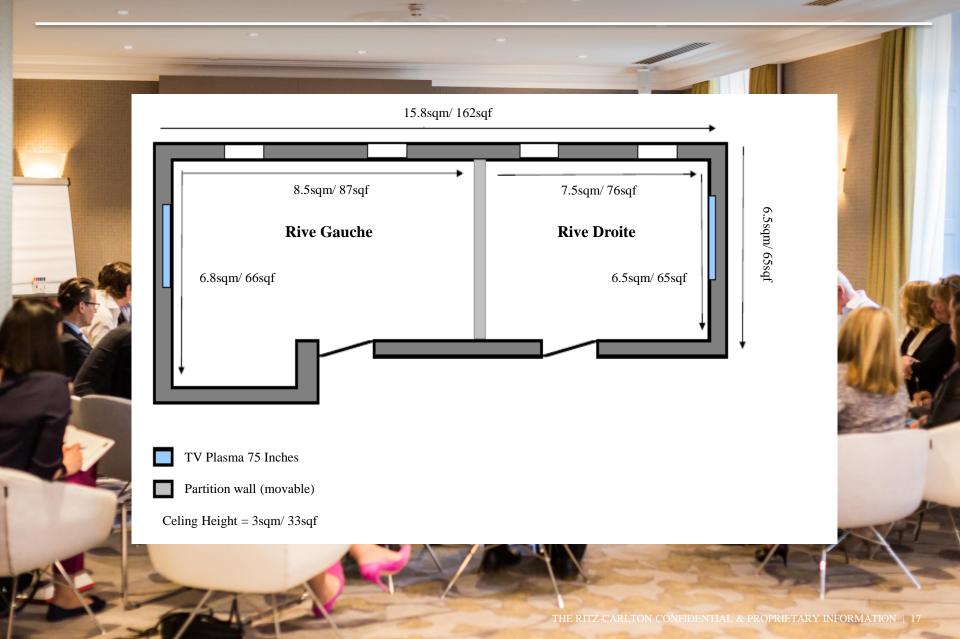

## RIVE FLOOR PLAN

# RIVE SET UP

| Meeting Rooms | Area                                 | Dimension<br>LxW ft/m       | Chandelier<br>Height  | Capacity<br>Rounds<br>of 10 | Capacity<br>Reception | Conference<br>Capacity | Capacity<br>Classroom | Capacity<br>U-Shape | Capacity<br>Theater |
|---------------|--------------------------------------|-----------------------------|-----------------------|-----------------------------|-----------------------|------------------------|-----------------------|---------------------|---------------------|
| Rive >        | 1130<br>SQ<br>FT I<br>105<br>SQ<br>M | 49 X 20<br>FT I 15 X 6<br>M | 32<br>SQFT I<br>3 SQM | 70                          | 100                   | 40                     | 36                    | 40                  | 90                  |
| Rive Droite > | 506<br>SQ<br>FT I<br>48<br>SQ<br>M   | 23 X 20<br>FT I 7 X 6<br>M  | 32<br>SQFT I<br>3 SQM | 30                          | 40                    | 15                     | 15                    | 15                  | 35                  |
| Rive Gauche > | 624<br>SQ<br>FT I<br>58<br>SQ<br>M   | 26 X 20<br>FT   8 X 6<br>M  | 32<br>SQFT I<br>3 SQM | 40                          | 55                    | 20                     | 21                    | 20                  | 45                  |