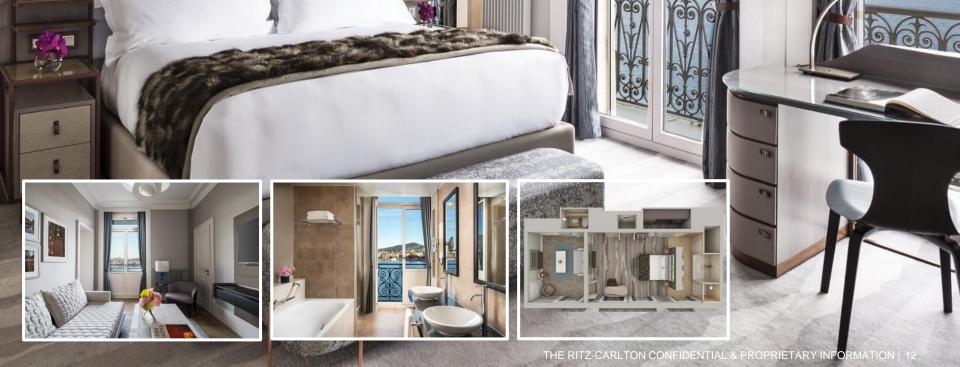

#### LAKE VIEW SUITE

The Lake View Suite of 70 m2 is a unique design experience with a separated luxurious living room including a sofa bed for 2 persons, a bar and a restroom for guest. This Suite also has a walk-in closet, a glamourous powder room and two balconies. The bright bathroom is really convenient with separated shower and luxury tub.

Two Bedroom Suite option with a total capacity of 115 m2.