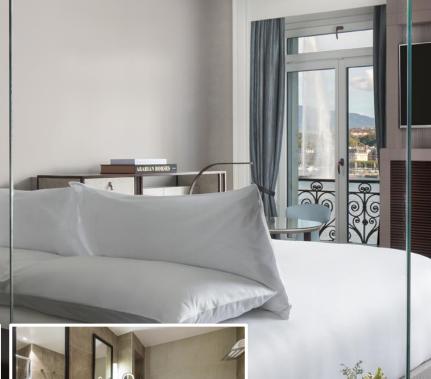

### LAKE VIEW ROOM

The spacious Lake View Room of 45 m2 offers a large and comfortable seating area with a sofa and club chairs. The floor-to-ceiling glass doors maximize your views.

The bathroom is really convenient with separated shower and luxury tub.